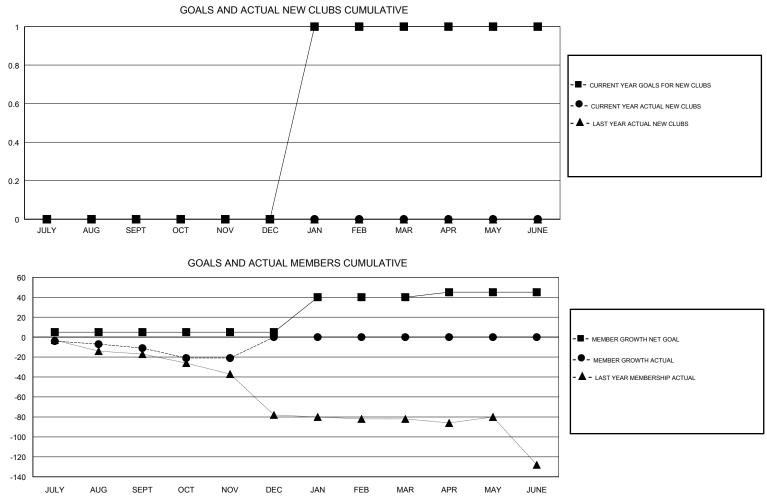

## MICHAEL MOLENDA LOCATION IOWA GMT CA GMT: Clubs Members RESULTS FOR 2018-2019 RESULTS FOR 2018-2019 NEW CLUBS NEW CLUB GOAL DROPPED CLUBS MEMBER GROWTH NET MEMBER GROWTH DROPPED QUARTER QUARTER GOAL ACTUAL MEMBERS ACTUAL (including transfers) 0 0 2 5 8 18 JULY/AUG/SEPT JULY/AUG/SEPT 0 0 0 0 23 23 OCT/NOV/DEC OCT/NOV/DEC 0 1 0 35 0 0 JAN/FEB/MAR JAN/FEB/MAR 0 0 0 5 0 0 APR/MAY/JUNE APR/MAY/JUNE